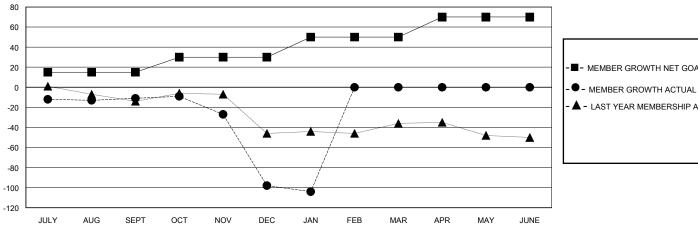

## GOALS AND ACTUAL MEMBERS CUMULATIVE

| -■- | MEMBER | GROWTH | NET ( | GOAL |
|-----|--------|--------|-------|------|
|     |        |        |       |      |

- LAST YEAR MEMBERSHIP ACTUAL

Results as of: 1/31/2024